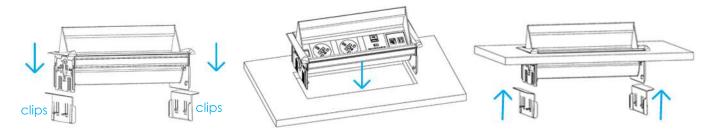

## **INSTALLATION INSTRUCTIONS**

Before making a cut-out, please contact your supplier to provide you with technical drawing with the suitable table cut-out dimensions. Ensure that there is a sufficient clearance, 150mm below surface and 30 mm between the cutout edge and the edge of the work surface.

- 1. Lift the clips and slide the side fixators down.
- 2. Place the module into the table cut out.
- 3. Pull the sliding clips back up until the module is fixed to the table.