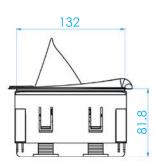

## **DIMENSIONS**

\*NOTE - The module length depends on the required configuration