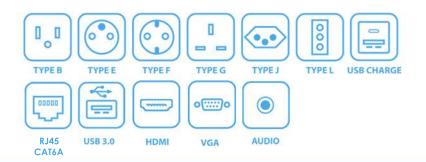

flat and smoothly on exit. Aero Flip is available in Black, White and Grey and in a variety of configurations providing you with power, data and media connections.



#### **FEATURES**

- The unit complies with BS5733
- The Aluminium lid and modular parts are available in Grey, Black and White
- The module can be powder coated All Black or All White
- Available in up to six UK sockets with USB charge sockets and media connections
- All UK sockets feature integral, spare fuses. Choice of 3.15A or 5A fuses are available to comply with BS 6396
- Designed to fit desk thickness between 10 and 30mm
- All standard options come with 0.5m drop lead to 3 Pole Connector

ABL Aero Flip (G) Product Card Ver\_1





# IN DESK POWER MODULE AERO FLIP

## **AVAILABLE SOCKET TYPES AND MEDIA CONNECTIONS**







#### **INTERCHANGEABLE MULTIMEDIA PLATES**

ABL's new and flexible IMP (Interchangeable Multimedia Plate) system allows the end user to choose between various multimedia connections and independently change the configuration within their chosen power module, with ease and according to their preferences.







# IN DESK POWER MODULE AERO FLIP

## **INSTALLATION INSTRUCTIONS**

Before making a cut-out, please contact your supplier to provide you with technical drawing with the suitable table cut-out dimensions. Ensure that there is a sufficient clearance, 150mm below surface and 30 mm between the cutout edge and the edge of the work surface.



- 1. Lift the clips and slide the side fixators down.
- 2. Place the module into the table cut out.
- 3. Pull the sliding clips back up until