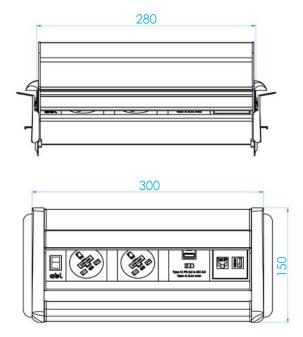

## **DIMENSIONS**

\*NOTE - The module length depends on the required configuration