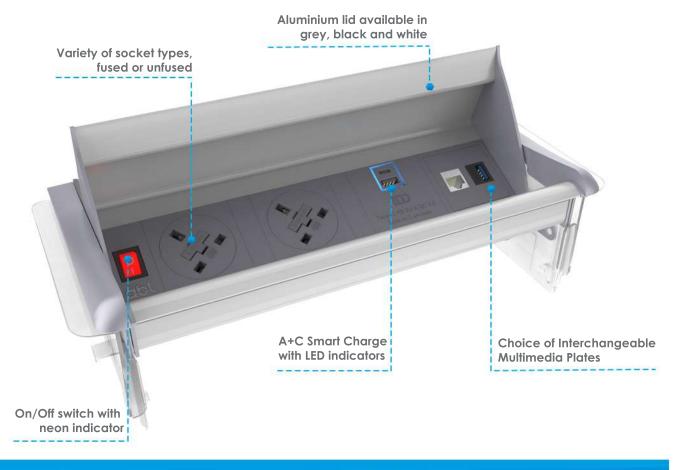

## IN DESK POWER MODULE AERO FLIP

Aero Flip, the distinctive low profile, in desk power module, is a perfect solution for your boardroom or meeting table. The sloping edge design ensures that the cable runs flat and smoothly on exit. Aero Flip is available in Black, White and Grey and in a variety of configurations providing you with power, data and media connections.

#### **FEATURES**

- The unit complies with BS5733
- The Aluminium lid and modular parts are available in Grey, Black and White
- The module can be powder coated All Black or All White
- Available in up to six UK sockets with USB charge sockets and media connections
- All UK sockets feature integral, spare fuses. Choice of 3.15A or 5A fuses are available to comply with BS 6396
- Designed to fit desk thickness between 10 and 30mm
- All standard options come with 0.5m drop lead to 3 Pole Connector

#### **INTERCHANGEABLE MULTIMEDIA PLATES**

ABL's new and flexible IMP (Interchangeable Multimedia Plate) system allows the end user to choose between various multimedia connections and independently change the configuration within their chosen power module, with ease and according to their preferences.