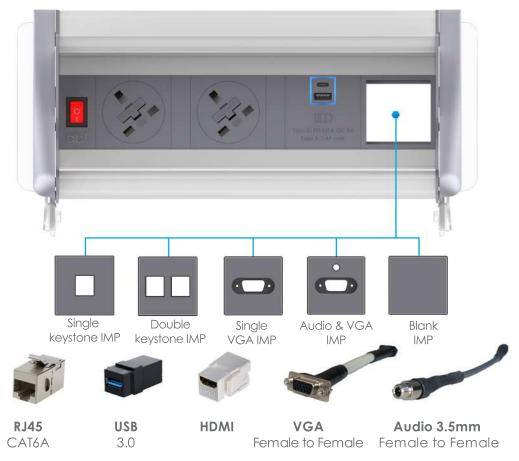

## **AVAILABLE SOCKET TYPES AND MEDIA CONNECTIONS**

#### **INTERCHANGEABLE MULTIMEDIA PLATES**

ABL's new and flexible IMP (Interchangeable Multimedia Plate) system allows the end user to choose between various multimedia connections and independently change the configuration within their chosen power module, with ease and according to their preferences.