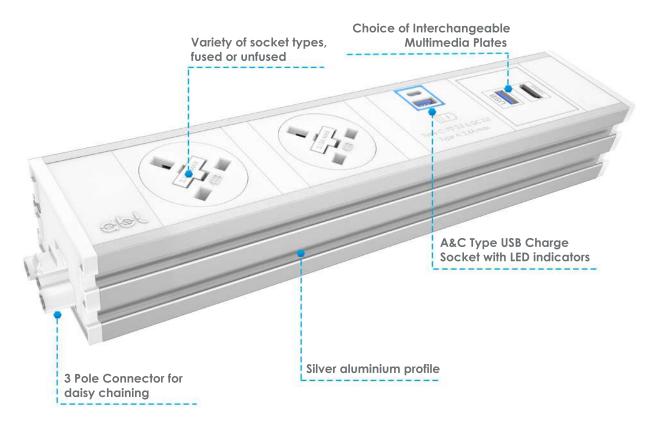

## UNDER DESK POWER MODULE LINK

Link is a custom made under desk solution. Completely configurable with the choice of various socket types, USB charge socket and media connections. It is available in Black or White, with Silver profile. The integrated 3 Pole Connector allows daisy chaining with multiple Link modules or other similar devices, up to six sockets max.

#### **FEATURES**

- The unit complies with BS 5733
- The module is available in Black or White, with Silver aluminium profile
- Available in up to six UK sockets, USB charge sockets and media connections.
- All UK sockets feature integral, spare fuses. Choice of 3.15A or 5A fuses are available to comply with BS 6396
- Integrated 3 Pole Connector enables daisy chaining with other compatible products
- When used with ABL Conference Top Access, it is perfectly suitable for meeting rooms
- It is easily installed and fits perfectly into ABL wire basket. Alternatively secured under the desk