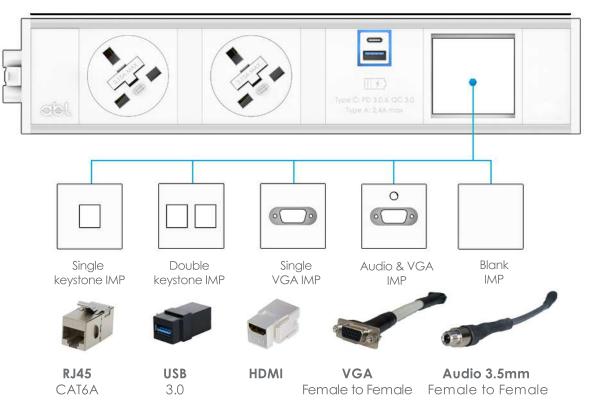

### **INTERCHANGEABLE MULTIMEDIA PLATES**

ABL's new and flexible IMP (Interchangeable Multimedia Plate) system allows the end user to choose between various multimedia connections and independently change the configuration within their chosen power module, with ease and according to their preferences.