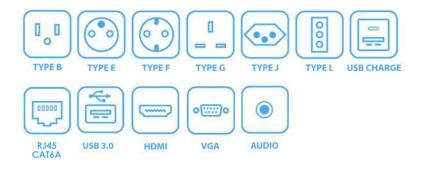

le Connector allows daisy chaining with multiple Link modules or other similar devices, up to six sockets max.



#### **FEATURES**

- The unit complies with BS 5733
- The module is available in Black or White, with Silver aluminium profile
- Available in up to six UK sockets, USB charge sockets and media connections.
- All UK sockets feature integral, spare fuses. Choice of 3.15A or 5A fuses are available to comply with BS 6396
- Integrated 3 Pole Connector enables daisy chaining with other compatible products
- When used with ABL Conference Top Access, it is perfectly suitable for meeting rooms
- It is easily installed and fits perfectly into ABL wire basket. Alternatively secured under the desk





## UNDER DESK POWER MODULE LINK

#### **AVAILABLE SOCKET TYPES AND MEDIA CONNECTIONS**



### **INTERCHANGEABLE MULTIMEDIA PLATES**

ABL's new and flexible IMP (Interchangeable Multimedia Plate) system allows the end user to choose between various multimedia connections and independently change the configuration within their chosen power module, with ease and according to their preferences.







# UNDER DESK POWER MODULE LINK

### **INSTALLATION INSTRUCTIONS**



#### OPTION 1 - Fix the module onto a flat surface

- 1. Slide the brackets into the profile indents
- 2. Fixate using the provided screws according to the designated positions on the brackets

OPTION 2 - Place the module into a wire basket

Simply place the module into the wire basket

### **DIMENSIONS**

\*NOTE - The module length depends on the required configuration