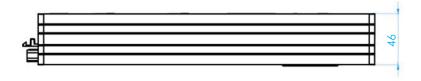

### **DIMENSIONS**

\*NOTE - The module length depends on the required configuration