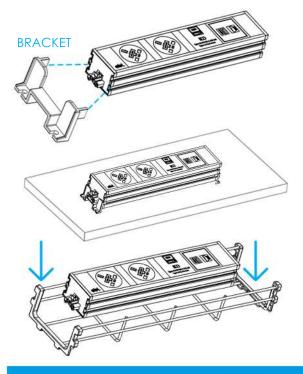

### **INSTALLATION INSTRUCTIONS**

#### OPTION 1 - Fix the module onto a flat surface

- 1. Slide the brackets into the profile indents
- 2. Fixate using the provided screws according to the designated positions on the brackets

OPTION 2 - Place the module into a wire basket

Simply place the module into the wire basket