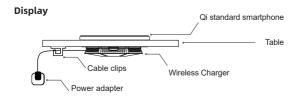

#### **Installation Steps**

- Select the position for pasting the sticker or the receiving coil.
  Place one magnet on the central.
- Put the alignment template beneath the table and align the magnet with the alignment magnet.
- 3. Stick the mount. Fix the screws if needed.
- 4. Lock the charger into the mount.
- 5. Fix the cable clips if needed.
- 6. Connect the plug, then charging can start.