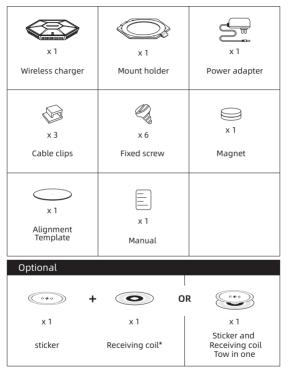

#### **Packing List**

Function of the receiving coil\*:

- 1. Mark the charging postion
- 2. Improve the charging distance and efficiency
- \* We recommend iPhone 12 series user to install the receiving coil, or the charging distance could only be 24mm.