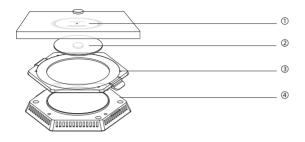

#### **Installation Steps**

- Select the position for pasting the sticker or the receiving coil.
  Place one magnet on the central.
- Put the alignment template beneath the table and align the magnet with the alignment magnet.
- 3. Stick the mount. Fix the screws if needed.
- 4. Lock the charger into the mount.
- 5. Fix the cable clips if needed.
- 6. Connect the plug, then charging can start.